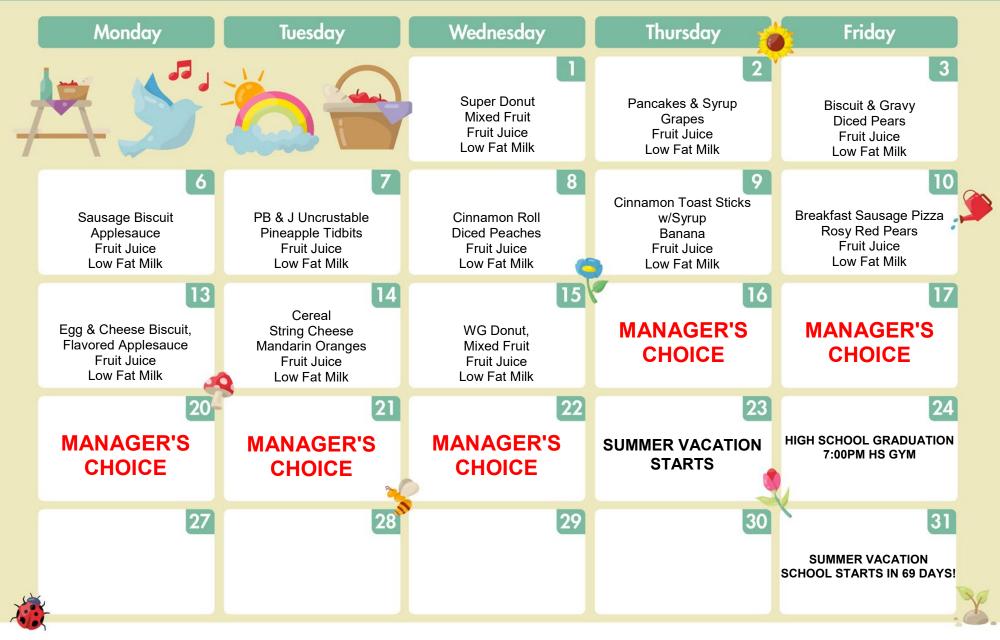

## MAY 2024 ELEMENTARY

MSD OF MT VERNON IS AN EQUAL OPPORTUNITY EMPLOYER

ALL MENUS SUBJECT TO CHANGE BASED ON PRODUCT AVAILBILITY

LUNCH

## MAY 2024 ELEMENTARY